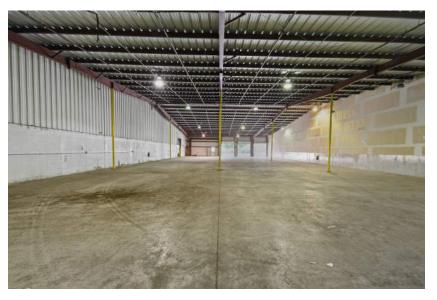

The second building is a vacant approx. 46,547 sqft column free warehouse with high ceilings and both dock high and grade level access. This building is a blank slate, ready for the new owner to customize and utilize to meet their specific needs. With ample space and easy access for large trucks, this warehouse is ideal for distribution purposes, logistics, light manufacturing operations and related uses.

# BUILDING SPECS 1600 North Mango Road