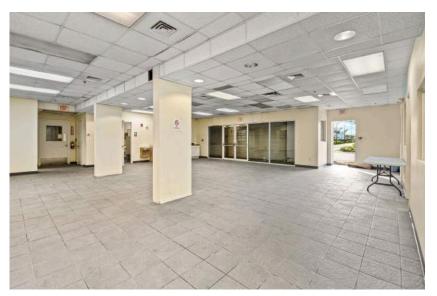

- Grade Level Roll Up Doors
- Lease in Place through end of October 2023
- Ceiling Heights between 14 40 FT Clear High

- 36,164 sqft Industrial Column Free Warehouse
- 2,928 SF Office
- Metal Building
- 10,383 Sqft Side Building with Loading Docks
- 3 Dock High Loading Dock and Grade Level Loading Docks
- Vacant
- Ceiling Height between 14 40 FT Clear High

Land - Approx. 5.572 Acres or 242,716 sqft Total Building Size - Approx. 98,367 sqft

All data per public record. Requires verification by Buyer. Douglas Elliman makes no representation or warranties as to the accuracy of information contained herein.

# BUILDING SPECS 1590 North Mango Road









# BUILDING SPECS 1590 North Mango Road









# BUILDING SPECS 1600 North Mango Road









# BUILDING SPECS 1600 North Mango Road









### CONTACT INFO

Senada Adžem 561.322.8208 senada@senadaadzem.com



Senada Adžem is a respected and authoritative voice in luxury real estate circles, as evidenced by a career with over \$2 billion in sales.

Ms. Adžem is internationally renowned as a luxury real estate expert, speaker and media celebrity. She regularly appears on CNBC's Power Lunch, Bloomberg Television and Fox Business News.

Ms. Adžem serves as the Executive Director of Luxury Sales at Douglas Elliman in Florida, and personally advises global leaders and Fortune 500 executives. The Senada Team is #1 boutique group for Elliman nationwide with \$570 Million in sales transactions in 2021. Previously, Ms. Adžem spent five years as a Top 1 percent producer for Corcoran Group Real Estate.

Paul Bergman 310. 498.4883 p