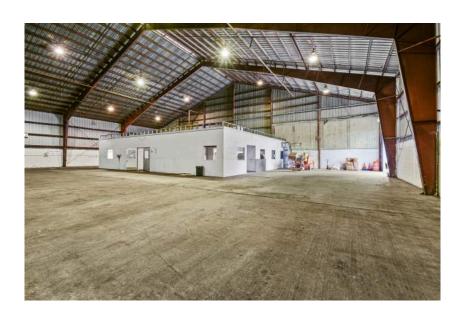

The second building is a vacant approx. 46,547 sqft column free warehouse with high ceilings and both dock high and grade level access. This building is a blank slate, ready for the new owner to customize and utilize to meet their specific needs. With ample space and easy access for large trucks, this warehouse is ideal for distribution purposes, logistics, light manufacturing operations and related uses.

# BUILDING SPECS 1600 North Mango Road