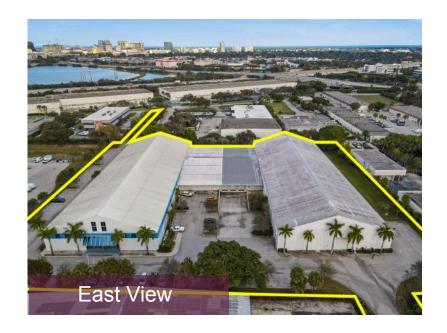

a blank slate, ready for the new owner to customize and utilize to meet their specific needs. With ample space and easy access for large trucks, this warehouse is ideal for distribution purposes, logistics, light manufacturing operations and related uses.

Overall, this industrial property offers an exceptional opportunity for investors or business owners looking for a unique combination of features. With a world-class ice skating rink and a customizable warehouse, this property has the potential to generate significant revenue and provide a strategic location for distribution within the West Palm Beach Airport industrial sub market and throughout Florida.

Senada Adžem 561.322.8208 senada@senadaadzem.com



Paul Bergman 310. 498.4883 paul.bergman@elliman.com



# LOCATION



# LOCATION









### SITE PLAN



### UILDING SPECS

### Offered at \$17.5 million

#### 1590 North Mango Road, West Palm Beach 1600 North Mango Road, West Palm Beach

- 44,295 sqft Olympic Size Ice Skating **Facility**
- Fully Insulated Hurricane Rated Structure
- 10,045 Sqft Side Building
- Grade Level Roll Up Doors
- Lease in Place through end of October 2023
- Ceiling Heights between 14 40 FT Clear High

- 36,164 sqft Industrial Column Free Warehouse
- 2,928 SF Office
- Metal Building
- 10,383 Sqft Side Building with Loading Docks
- 3 Dock High Loading Dock and Grade Level Loading Docks
- Vacant
- Ceiling Height between 14 40 FT Clear High

Land - Approx. 5.572 Acres or 242,716 sqft Total Building Size - Approx. 98,367 sqft

All data per public record. Requires verification by Buyer. Douglas El