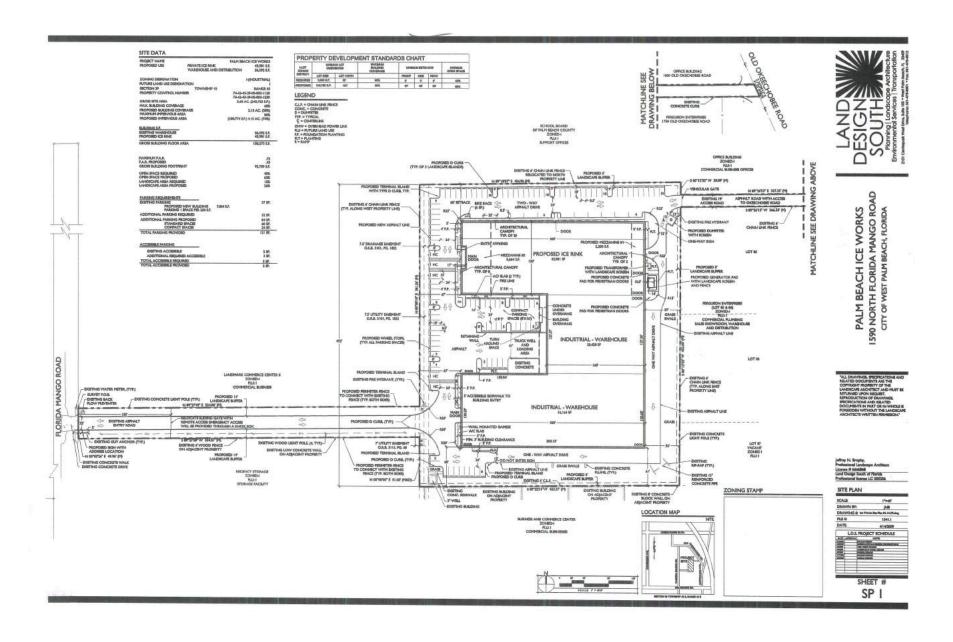

### SITE PLAN

Land - Approx. 5.572 Acres or 242,716 sqft Total Building Size - Approx. 98,367 sqft

All data per public record. Requires verification by Buyer. Douglas Elliman makes no representation or warranties as to the accuracy of information contained herein.