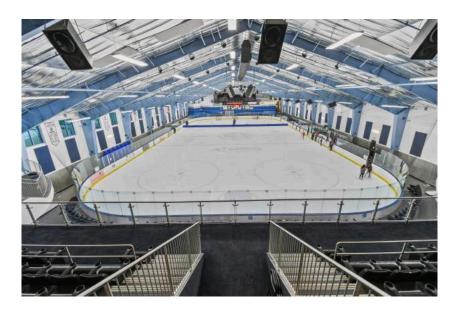

The first building is a world-class ice skating rink that has been meticulously designed and maintained. This facility offers a large ice skating sheet that can accommodate a variety of uses including hockey, competitive skating, public skating and more. The ice

rink is fully equipped with state-of-the art amenities and attracts skaters from near and far. There is a lease currently in place which expires in October 2023. The new owners will have the opportunity to continue operations or customize to their own requirements.