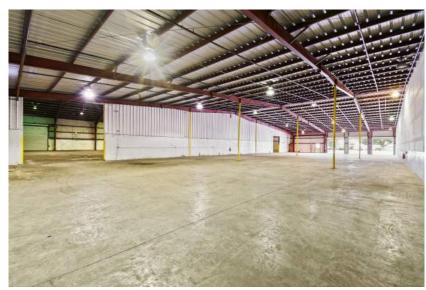

The second building is a vacant approx. 46,547 sqft column free warehouse with high ceilings and both dock high and grade level access. This building is a blank slate, ready for the new owner to customize and utilize to meet their specific needs. With ample space and easy access for large trucks, this warehouse is ideal for distribution purposes, logistics, light manufacturing operations and related uses.

# BUILDING SPECS 1600 North Mango Road