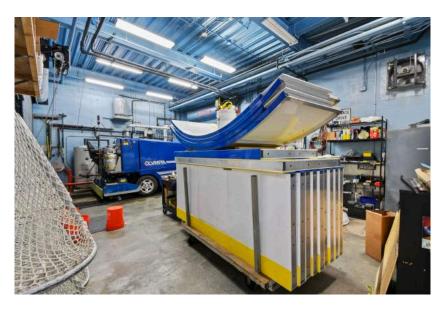

d, West Palm Beach

- 44,295 sqft Olympic Size Ice Skating **Facility**
- Fully Insulated Hurricane Rated Structure
- 10,045 Sqft Side Building
- Grade Level Roll Up Doors
- Lease in Place through end of October 2023
- Ceiling Heights between 14 40 FT Clear High

- 36,164 sqft Industrial Column Free Warehouse
- 2,928 SF Office
- Metal Building
- 10,383 Sqft Side Building with Loading Docks
- 3 Dock High Loading Dock and Grade Level Loading Docks
- Vacant
- Ceiling Height between 14 40 FT Clear High

Land - Approx. 5.572 Acres or 242,716 sqft Total Building Size - Approx. 98,367 sqft

All data per public record. Requires verification by Buyer. Douglas Elliman makes no representation or warranties as to the accuracy of information contained herein.

# BUILDING SPECS 1590 North Mango Road









# BUILDING SPECS 1590 North Mango Road









# BUILDING SPECS 1600 North Mango Road









# BUILDING SPECS 1600 North Mango Road









### CONTACT INFO

Senada Adžem 561.322.8208 senada@senadaadzem.com



Senada Adžem is a respected and authoritative voice in luxury real estate circles, as evidenced by a career with over \$2 billion in sales.

Ms. Adžem is internationally renowned as a luxury real estate expert, speaker and media celebrity. She regularly appears on CNBC's Power Lunch, Bloomberg Television and Fox Business News.

Ms. Adžem serves as the Executive Director of Luxury Sales at Douglas Elliman in Florida, and personally advises global leaders and Fortune 500 executives. The Senada Team is #1 boutique group for Elliman nationwide with \$570 Million in sales transa