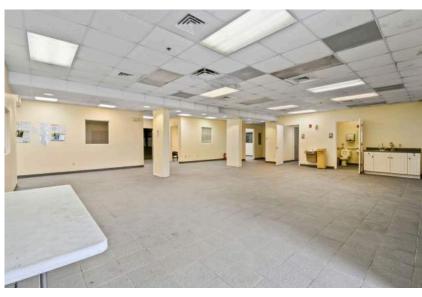

Grade Level Roll Up Doors
- Lease in Place through end of October 2023
- Ceiling Heights between 14 40 FT Clear High

- 36,164 sqft Industrial Column Free Warehouse
- 2,928 SF Office
- Metal Building
- 10,383 Sqft Side Building with Loading Docks
- 3 Dock High Loading Dock and Grade Level Loading Docks
- Vacant
- Ceiling Height between 14 40 FT Clear High

Land - Approx. 5.572 Acres or 242,716 sqft Total Building Size - Approx. 98,367 sqft

All data per public record. Requires verification by Buyer. Douglas Elliman makes no representation or warranties as to the accuracy of information contained herein.

# BUILDING SPECS 1590 North Mango Road









# BUILDING SPECS 1590 North Mango Road









# BUILDING SPECS 1600 North Mango Road









# BUILDING SPECS 1600 North Mango Road









### CONTACT INFO

Senada Adžem 561.322.8208 senada@senadaadzem.com



Senada Adžem is a respected and authoritative voice in luxury real estate circles, as evidenced by a career with over \$2 billion in sales.

Ms. Adžem is internationally renowned as a luxury real estate expert, speaker and media celebrity. She regularly appears on CNBC's Power Lunch, Bloomberg Television and Fox Business News.

Ms. Adžem serves as the Executive Director of Luxury Sales at Douglas Elliman in Florida, and personally advises global leaders and Fortune 500 executives. The Senada Team is #1 boutique group for Elliman nationwide with \$570 Million in sales transactions in 2021. Previously, Ms. Adžem spent five years as a Top 1 percent producer for Corcoran Group Real Estate.

Paul Bergman 310. 498.4883 pau