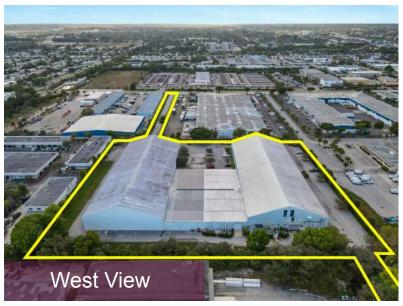

blank slate, ready for the new owner to customize and utilize to meet their specific needs. With ample space and easy access for large trucks, this warehouse is ideal for distribution purposes, logistics, light manufacturing operations and related uses.

Overall, this industrial property offers an exceptional opportunity for investors or business owners looking for a unique combination of features. With a world-class ice skating rink and a customizable warehouse, this property has the potential to generate significant revenue and provide a strategic location for distribution within the West Palm Beach Airport industrial sub market and throughout Florida.

Senada Adžem 561.322.8208 senada@senadaadzem.com



Paul Bergman 310. 498.4883 paul.bergman@elliman.com



# LOCATION



# LOCATION









### SITE PLAN



### UILDING SPECS

### Offered at \$17.5 million

#### 1590 North Mango Road, West Palm Beach 1600 North Mango Road, West Palm Beach

- 44,295 sqft Olympic Size Ice Skating **Facility**
- Fully Insulated Hurricane Rated Structure
- 10,045 Sqft Side Building
- Grade Level Roll Up Doors
- Lease in Place through end of October 2023
- Ceiling Heights between 14 40 FT Clear High

- 36,164 sqft Industrial Column Free Warehouse
- 2,928 SF Office
- Metal Building
- 10,383 Sqft Side Building with Loading Docks
- 3 Dock High Loading Dock and Grade Level Loading Docks
- Vacant
- Ceiling Height between 14 40 FT Clear High

Land - Approx. 5.572 Acres or 242,716 sqft Total Building Size - Approx. 98,367 sqft

All data per public record. Requires verification by Buyer. Douglas Elli