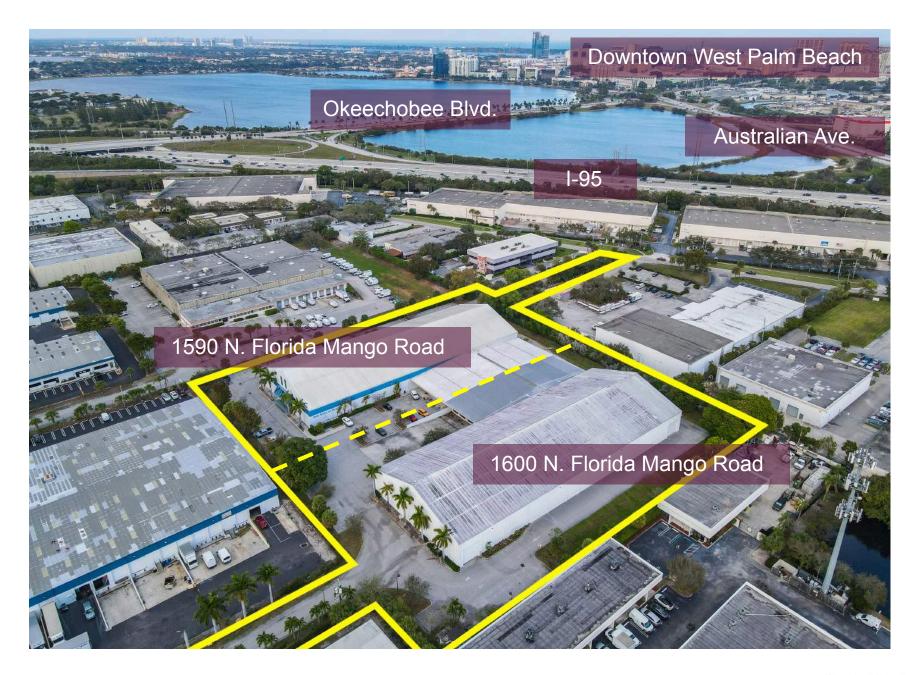

# LOCATION

#### 1590 North Mango Road, West Palm Beach 1600 North Mango Road, West Palm Beach

- 44,295 sqft Olympic Size Ice Skating **Facility**
- Fully Insulated Hurricane Rated Structure
- 10,045 Sqft Side Building
- Grade Level Roll Up Doors
- Lease in Place through end of October 2023
- Ceiling Heights between 14 40 FT Clear High