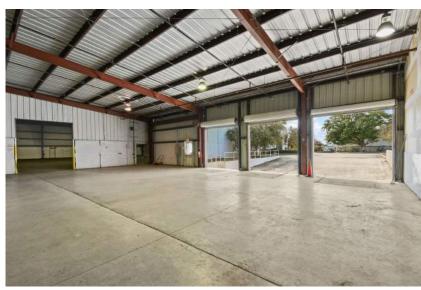

The second building is a vacant approx. 46,547 sqft column free warehouse with high ceilings and both dock high and grade level access. This building is a blank slate, ready for the new owner to customize and utilize to meet their specific needs. With ample space and easy access for large trucks, this warehouse is ideal for distribution purposes, logistics, light manufacturing operations and related uses.

# BUILDING SPECS 1600 North Mango Road