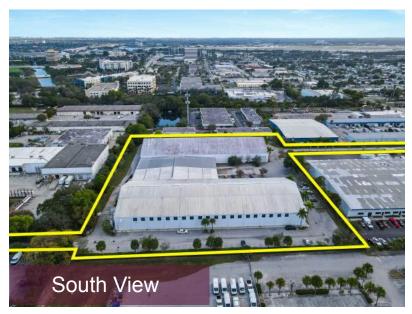

nk slate, ready for the new owner to customize and utilize to meet their specific needs. With ample space and easy access for large trucks, this warehouse is ideal for distribution purposes, logistics, light manufacturing operations and related uses.

Overall, this industrial property offers an exceptional opportunity for investors or business owners looking for a unique combination of features. With a world-class ice skating rink and a customizable warehouse, this property has the potential to generate significant revenue and provide a strategic location for distribution within the West Palm Beach Airport industrial sub market and throughout Florida.

Senada Adžem 561.322.8208 senada@senadaadzem.com



Paul Bergman 310. 498.4883 paul.bergman@elliman.com



# LOCATION



# LOCATION









### SITE PLAN



### UILDING SPECS

### Offered at \$17.5 million

#### 1590 North Mango Road, West Palm Beach 1600 North Mango Road, West Palm Beach

- 44,295 sqft Olympic Size Ice Skating **Facility**
- Fully Insulated Hurricane Rated Structure
- 10,045 Sqft Side Building
- Grade Level Roll Up Doors
- Lease in Place through end of October 2023
- Ceiling Heights between 14 40 FT Clear High

- 36,164 sqft Industrial Column Free Warehouse
- 2,928 SF Office
- Metal Building
- 10,383 Sqft Side Building with Loading Docks
- 3 Dock High Loading Dock and Grade Level Loading Docks
- Vacant
- Ceiling Height between 14 40 FT Clear High

Land - Approx. 5.572 Acres or 242,716 sqft Total Building Size - Approx. 98,367 sqft

All data per public record. Requires verification by Buyer. Douglas Elliman