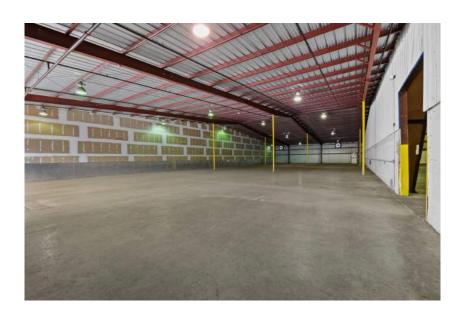

The second building is a vacant approx. 46,547 sqft column free warehouse with high ceilings and both dock high and grade level access. This building is a blank slate, ready for the new owner to customize and utilize to meet their specific needs. With ample space and easy access for large trucks, this warehouse is ideal for distribution purposes, logistics, light manufacturing operations and related uses.

- 36,164 sqft Industrial Column Free Warehouse
- 2,928 SF Office
- Metal Building
- 10,383 Sqft Side Building with Loading Docks
- 3 Dock High Loading Dock and Grade Level Loading Docks
- Vacant
- Ceiling Height between 14 40 FT Clear High