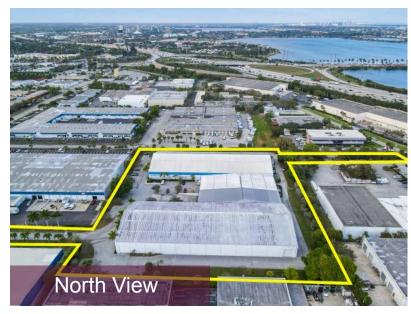

lank slate, ready for the new owner to customize and utilize to meet their specific needs. With ample space and easy access for large trucks, this warehouse is ideal for distribution purposes, logistics, light manufacturing operations and related uses.

Overall, this industrial property offers an exceptional opportunity for investors or business owners looking for a unique combination of features. With a world-class ice skating rink and a customizable warehouse, this property has the potential to generate significant revenue and provide a strategic location for distribution within the West Palm Beach Airport industrial sub market and throughout Florida.

Senada Adžem 561.322.8208 senada@senadaadzem.com



Paul Bergman 310. 498.4883 paul.bergman@elliman.com



# LOCATION



# LOCATION









### SITE PLAN



### UILDING SPECS

### Offered at \$17.5 million

#### 1590 North Mango Road, West Palm Beach 1600 North Mango Road, West Palm Beach

- 44,295 sqft Olympic Size Ice Skating **Facility**
- Fully Insulated Hurricane Rated Structure
- 10,045 Sqft Side Building
- Grade Level Roll Up Doors
- Lease in Place through end of October 2023
- Ceiling Heights between 14 40 FT Clear High

- 36,164 sqft Industrial Column Free Warehouse
- 2,928 SF Office
- Metal Building
- 10,383 Sqft Side Building with Loading Docks
- 3 Dock High Loading Dock and Grade Level Loading Docks
- Vacant
- Ceiling Height between 14 40 FT Clear High

Land - Approx. 5.572 Acres or 242,716 sqft Total Building Size - Approx. 98,367 sqft

All data per public record. Requires verification by Buyer. Douglas Ellima