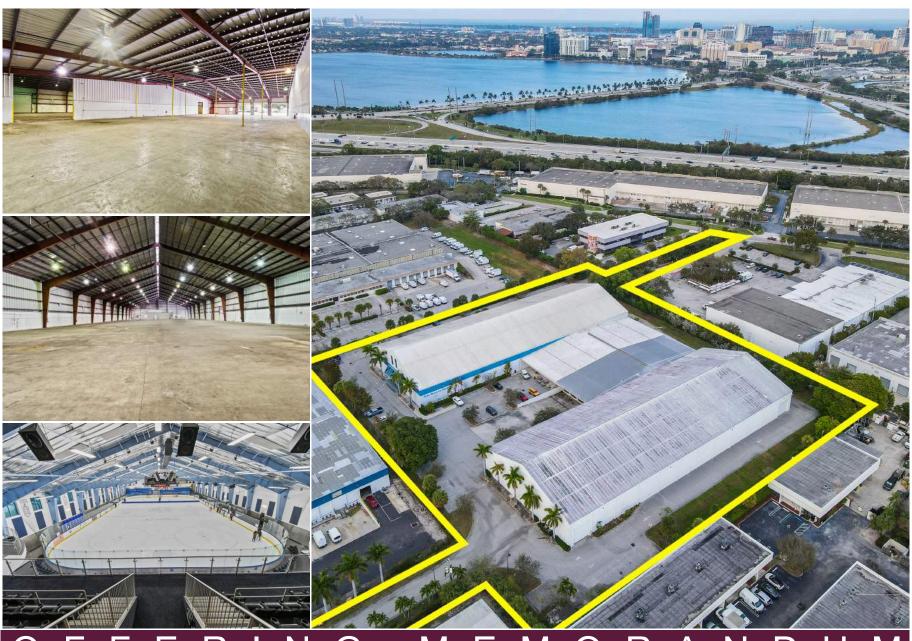

## OFFERING MEMORANDUM

1590/1600 N. Florida Mango Road, West Palm Beach Approx. 98,367sqft Ice Skating Facility & Warehouse

#### Offered at \$17.5 million

Douglas Elliman is pleased to present the iconic "Palm Beach Ice Works" property for sale. This unique and expansive industrial property is strategically located in the highly sought-after city of West Palm Beach, just minutes from Palm Beach International Airport (PBI) and I-95, providing easy transportation access and accessibility for distribution throughout Florida.

This property spans across two buildings and offers a unique combination of features that make it a prime investment opportunity.

- 1590 N Florida Mango Road approx. 54,340 sqft currently built out as a world class skating rink
- 1600 N Florida Mango Road approx. 46,547 sqft vacant column-free warehouse with dock high loading

The first building is a world-class ice skating rink that has been meticulously designed and maintained. This facility offers a large ice skating sheet that can accommodate a variety of uses including hockey, competitive skating, public skating and more. The ice

rink is fully equipped with state-of-the art amenities and attracts skaters from near and far. There is a lease currently in place which expires in October 2023. The new owners will have the opportunity to continue operations or customize to their own requirements.

The second building is a vacant approx. 46,547 sqft column free warehouse with high ceilings and both dock high and grade level access. This building is a blank slate, ready for the new owner to customize and utilize to meet their specific needs. With ample space and easy access for large trucks, this warehouse is ideal for distribution purposes, logistics, light manufacturing operations and related uses.