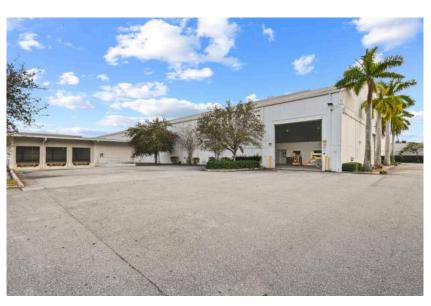

The second building is a vacant approx. 46,547 sqft column free warehouse with high ceilings and both dock high and grade level access. This building is a blank slate, ready for the new owner to customize and utilize to meet their specific needs. With ample space and easy access for large trucks, this warehouse is ideal for distribution purposes, logistics, light manufacturing operations and related uses.

- 36,164 sqft Industrial Column Free Warehouse
- 2,928 SF Office
- Metal Building
- 10,383 Sqft Side Building with Loading Docks
- 3 Dock High Loading Dock and Grade Level Loading Docks
- Vacant
- Ceiling Height between 14 40 FT Clear High