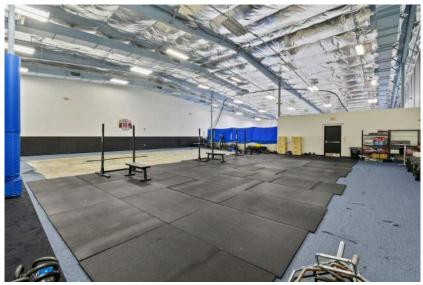

West Palm Beach

- 44,295 sqft Olympic Size Ice Skating **Facility**
- Fully Insulated Hurricane Rated Structure
- 10,045 Sqft Side Building
- Grade Level Roll Up Doors
- Lease in Place through end of October 2023
- Ceiling Heights between 14 40 FT Clear High

- 36,164 sqft Industrial Column Free Warehouse
- 2,928 SF Office
- Metal Building
- 10,383 Sqft Side Building with Loading Docks
- 3 Dock High Loading Dock and Grade Level Loading Docks
- Vacant
- Ceiling Height between 14 40 FT Clear High

Land - Approx. 5.572 Acres or 242,716 sqft Total Building Size - Approx. 98,367 sqft

All data per public record. Requires verification by Buyer. Douglas Elliman makes no representation or warranties as to the accuracy of information contained herein.

# BUILDING SPECS 1590 North Mango Road









# BUILDING SPECS 1590 North Mango Road









# BUILDING SPECS 1600 North Mango Road









# BUILDING SPECS 1600 North Mango Road









### CONTACT INFO

Senada Adžem 561.322.8208 senada@senadaadzem.com



Senada Adžem is a respected and authoritative voice in luxury real estate circles, as evidenced by a career with over \$2 billion in sales.

Ms. Adžem is internationally renowned as a luxury real estate expert, speaker and media celebrity. She regularly appears on CNBC's Power Lunch, Bloomberg Television and Fox Business News.

Ms. Adžem serves as the Executive Director of Luxury Sales at Douglas Elliman in Florida, and personally advises global leaders and Fortune 500 executives. The Senada Team is #1 boutique group for Elliman nationwide with \$570 Million in sales transact