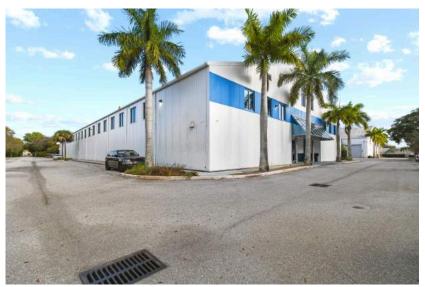

#### Offered at \$17.5 million

Douglas Elliman is pleased to present the iconic "Palm Beach Ice Works" property for sale. This unique and expansive industrial property is strategically located in the highly sought-after city of West Palm Beach, just minutes from Palm Beach International Airport (PBI) and I-95, providing easy transportation access and accessibility for distribution throughout Florida.

This property spans across two buildings and offers a unique combination of features that make it a prime investment opportunity.

- 1590 N Florida Mango Road approx. 54,340 sqft currently built out as a world class skating rink
- 1600 N Florida Mango Road approx. 46,547 sqft vacant column-free warehouse with dock high loading